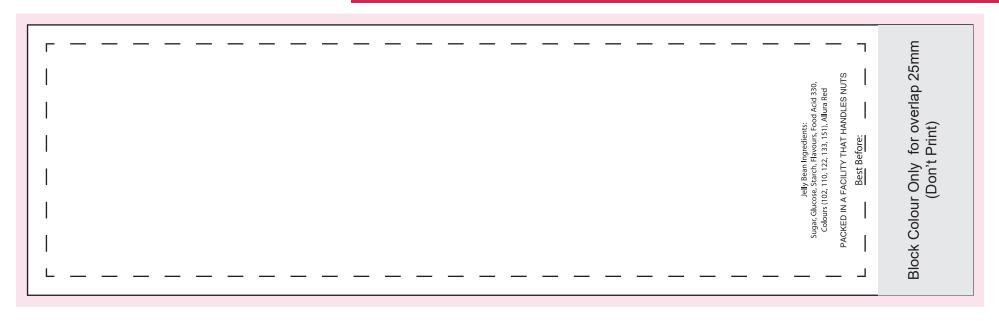

## ART APPROVAL

All colours used in this document are indicative only and they may vary across a variety of printing techniques and confectionery - Label stops short at bottom of can by 1.5mm to accomodate seal.

NOTES: 100% Label Size 250mmW x 71.5mmH Safe Print Area 240mmW x 61.5mmH Bleed: 3mm (256mmW x 77.5mmH)

Please note: Wrappers are printed digitally, please provide PMS colours if a close match is crucial and please inform us of this when ordering. If PMS colours are not provided we will print directly from the file and resulting print will be taken as correct. Not all PMS colours can be matched. Exact PMS colour match is NOT guaranteed. It is highly recommended that editable linework is provided, without this we cannot be held responsible for colour discrepancies

When artwork is printed, there can be movement of up to 3mm **Image Impression Only** NOT to Scale

## **Product Code** CC044A

Description Mini Jelly Beans in Paint tin 225g

Order#

Company Name

Contact

Jelly Bean Size Jelly Bean Colour

Label Size 250mmW x 71.5mmH

**Customer must provide PMS Colour print guide** Print Colour